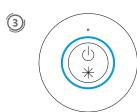

### **OPERATION**

Short press to turn ON/OFF.

Hold to increase or decrease brightness.