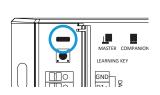

# SYNC TOUCHDIAL CONTROL TO MASTER RECEIVER

- 1. Short press Power/Brightness button on Controller.
- Short press LEARNING KEY button on TOUCHDIAL MASTER receiver.
- 3. Short Press the Power/Brightness button on the Mini Remote Dimmer.

#### **SYNCING NOTE**

When syncing the TOUCHDIAL Mini Remote Dimmer, the 1st receiver must be set to the MASTER function as outlined below. See the TOUCHDIAL Receiver Installation Guide for more thorough information.