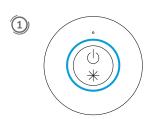

### **OPERATION**

Short press to turn ON/OFF.

Hold to increase or decrease brightness.