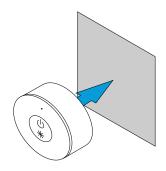

### **(a) MAGNETIC MOUNT**

Place Remote and Base onto a metal surface.
The included Magnet will hold the Dimmer in place.