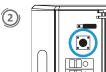

# SYNC TOUCHDIAL CONTROL TO MASTER RECEIVER

- 1. Short press Power/Brightness button on Controller.
- Short press LEARNING KEY button on TOUCHDIAL MASTER receiver.
- 3. Short Press the Power/Brightness button on the Mini Remote Dimmer.

Luminaire will flash to indicate pairing.