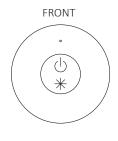

### **OPERATION**

Short press to turn ON/OFF.

Hold to increase or decrease brightness.