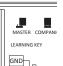

# SYNC TOUCHDIAL CONTROL TO MASTER RECEIVER

- 1. Short press Power/Brightness button on Controller.
- Short press LEARNING KEY button on TOUCHDIAL MASTER receiver.
- 3. Short Press the Power/Brightness button on the Mini Remote Dimmer.

#### **SYNCING NOTE**

When syncing the TOUCHDIAL Mini Remote Dimmer, the 1st receiver must be set to the MASTER function as outlined below. See the TOUCHDIAL Receiver Installation Guide for more thorough information.