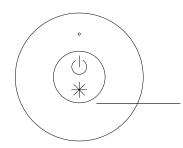

### **OPERATION**

Short press to turn ON/OFF.

Hold to increase or decrease brightness.