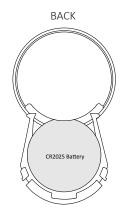

### **BATTERY REPLACEMENT**

- 1. Open Battery backplate on Remote.
- 2. Insert new battery.