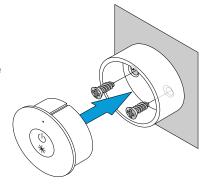

#### **(b)** SCREW MOUNT

- 1. Place Base Mount on surface where desired, ensuring it is level.
- 2. Screw Mount to surface using included Screws.
- 3. Place Remote into Mount.