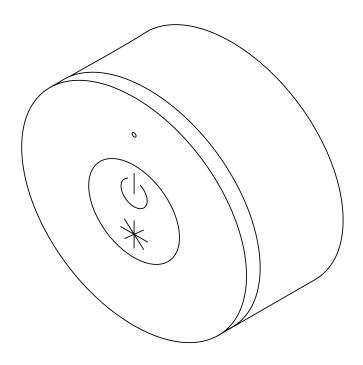

# **TOUCHDIAL™** Mini Remote Dimmer

INSTALLATION GUIDE

### **OPERATION**

Short press to turn ON/OFF.

Hold to increase or decrease brightness.