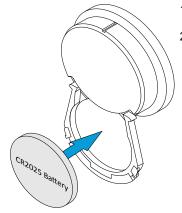

### **BATTERY REPLACEMENT**

- 1. Open Battery backplate on Remote.
- 2. Insert new battery.