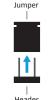

#### **(b)** SCREW MOUNT

- 1. Place Base Mount on surface where desired, ensuring it is level.
- 2. Screw Mount to surface using included Screws.
- 3. Place Remote into Mount.